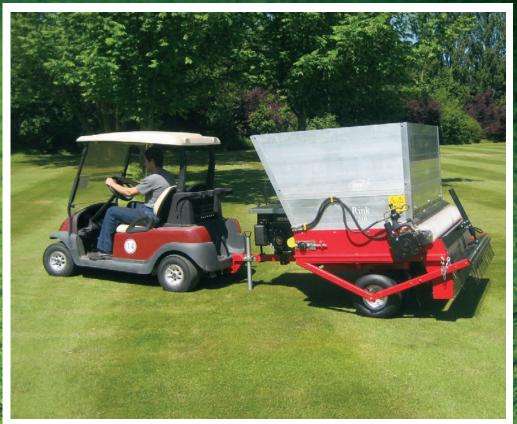

## Rink 1210

The Rink 1210 offers the widest brush applicator top dresser available with a smooth, even spread, over 6 feet (1.80 meters) wide. The four pivoting wheels ensure equal and low ground pressure, even on undulating ground. The full width continuous loopbelt has edge guides to ensure central tracking. The Rink delivery and metering system is designed to ensure smooth, even distribution of all types of top dressing materials, including wet sand.