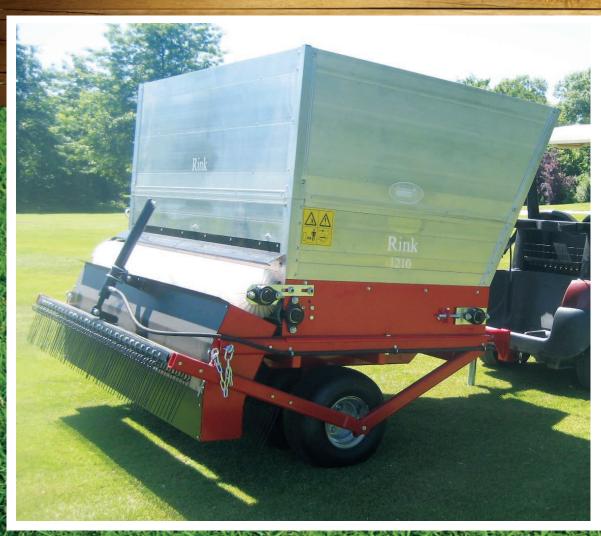

## Rink 1210

The Rink 1210 offers the widest brush applicator top dresser available with a smooth, even spread, over 6 feet (1.80 meters) wide. The four pivoting wheels ensure equal and low ground pressure, even on undulating ground. The full width continuous loopbelt has edge guides to ensure central tracking. The Rink delivery and metering system is designed to ensure smooth, even distribution of all types of top dressing materials, including wet sand.