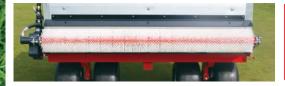

## Rink 1210

The Rink 1210 offers the widest brush applicator top dresser available with a smooth, even spread, over 6 feet (1.80 meters) wide. The four pivoting wheels ensure equal and low ground pressure, even on undulating ground. The full width continuous loopbelt has edge guides to ensure central tracking. The Rink delivery and metering system is designed to ensure smooth, even distribution of all types of top dressing materials, including wet sand.

## Rink 1210

| SPECIFICATIONS                               | DESCRIPTION                                                                                        |
|----------------------------------------------|----------------------------------------------------------------------------------------------------|
| Length                                       | 96" (2.40 m)                                                                                       |
| Road Width                                   | 81" (2.03 m)                                                                                       |
| Height                                       | 44" (1.10 m)                                                                                       |
| Loading Capacity                             | 1.3 cu. yd. (1.0 cu. m.)                                                                           |
| Spreading Width                              | 72" (1.80 m)                                                                                       |
| Tire Equipment                               | 4 Swing tires Trelleborg<br>Garden Slick 18 x 9.50-8                                               |
| Tire Pressure                                | 15 psi (1.0 bar)                                                                                   |
| Speed Limit                                  | 19 mph (30 kph)                                                                                    |
| Towing Capacity                              | minimum 15 hp (20 kw)                                                                              |
| Spreading Amount                             | Continuously adjustable                                                                            |
| Minimum Conveying<br>Capacity Towing Vehicle | 3.6 US gal/min (15 L/min)                                                                          |
| Hydraulics Required                          | 3.6 gpm/980 psi                                                                                    |
| Optional                                     | - Infill Kit - Hopper extension kit makes the hopper capacity 2 cubic meter for rubber infill only |