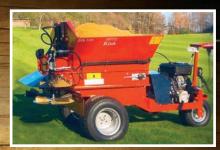

## 550SP

The new top dresser is the first ever walk-infront disc spreader on the market. It contains a 12 hp engine and spreads top dressing material up to 40 feet (12 meters) wide.

Now you can top-dress with a pedestrian unit much like is done with walking aerifiers. The DS550 is hydrostatic driven, with great traction and a very light footprint.