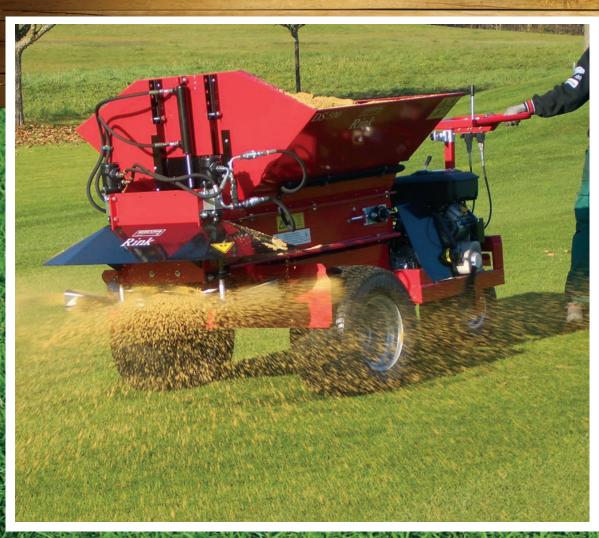

## 550SP

The new top dresser is the first ever walk-infront disc spreader on the market. It contains a 12 hp engine and spreads top dressing material up to 40 feet (12 meters) wide.

Now you can top-dress with a pedestrian unit much like is done with walking aerifiers. The DS550 is hydrostatic driven, with great traction and a very light footprint.

| SPECIFICATIONS        | DESCRIPTION                  |
|-----------------------|------------------------------|
| Spreading Width       | 6.5 - 40' (2 - 12 m)         |
| Spreading Thickness   | 0.02 - 0.60" (0.5 - 15 mm)   |
| Weight                | 1,102 lbs (500 kg)           |
| Hopper Capacity Level | 19.5 cu. ft. (0.55 cu. m.)   |
| Tractor Size          | Self propelled, 12 hp engine |