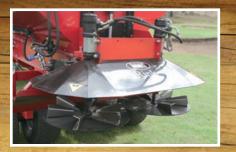

## 550SP

The new top dresser is the first ever walk-infront disc spreader on the market. It contains a 12 hp engine and spreads top dressing material up to 40 feet (12 meters) wide.

Now you can top-dress with a pedestrian unit much like is done with walking aerifiers. The DS550 is hydrostatic driven, with great traction and a very light footprint.