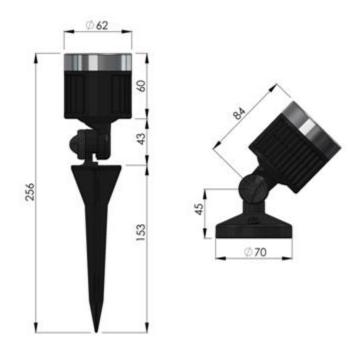

## *in-lite*<sup>®</sup>

SCOPE

| LIGHT SIZE                           | LARGE            |
|--------------------------------------|------------------|
| FIXTURE TYPE                         | SPOT             |
| LIGHT COLOUR                         | WARM WHITE       |
| LIGHT ANGLE (°)                      | 22               |
| OPTIMUM RANGE (M)                    | >5               |
| LUX                                  | 785              |
| LIGHT TEMPERATURE (K)                | 3000             |
| CRI (Colour Rendering Index)         | 85               |
| IP CLASS                             | 67               |
| EXTERNAL TEMP. (IN OPERATION) (°C)   | <50              |
| VOLTAGE                              | 12V AC           |
| COMMUNICATED CONSUMPTION (W)         | 4,5              |
| EFFECTIVE CONSUMPTION (W)            | 4,55             |
| DRIVE-OVER (when installed)?         | Y                |
| EST'D. LIGHT SOURCE LIFETIME (hours) | 50000            |
| WHEN USED 4 HOURS/DAY (in years)     | 34,25            |
| OPTION 1                             | SCOPE BASE PLATE |
| OPTION 2                             | RISER 350        |